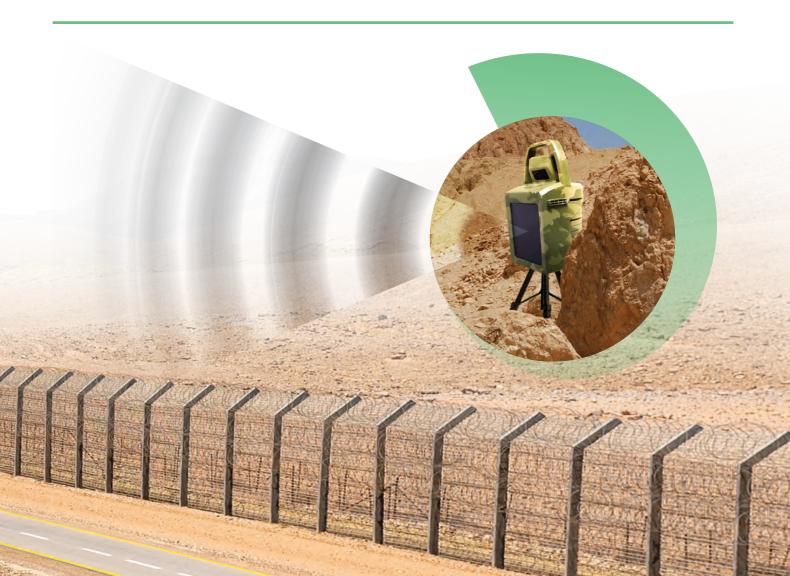

### UNATTENDED, CAMOUFLAGED, **COVERT SURVAILLANCE SOLUTIONS**

- Infiltration Points "Dead Zones" Protection
- Seismic Sensors
- Portable Surveillance Systems