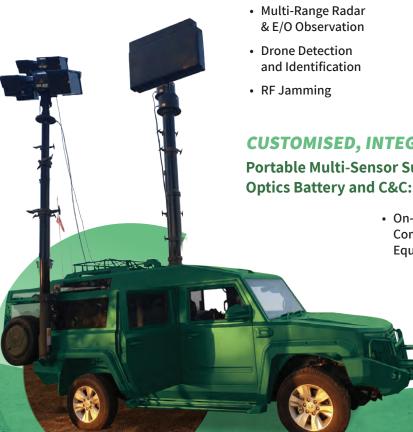

### **CUSTOMISED, INTEGRATED, MOBILE PLATFORMS**

Portable Multi-Sensor Surveillance System containing Radar,

- On-Board Video and Communication Equipment
- VMS
- DVE
- · GPS & Compass
- Stabilisation Systems
- Power Supply