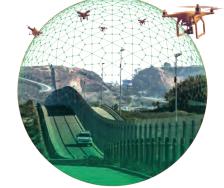

#### **ANTI-DRONE SYSTEMS**

Customised, scalable, multi-layered, modular systems to detect, verify, and neutralise unauthorised drones: 360° coverage.