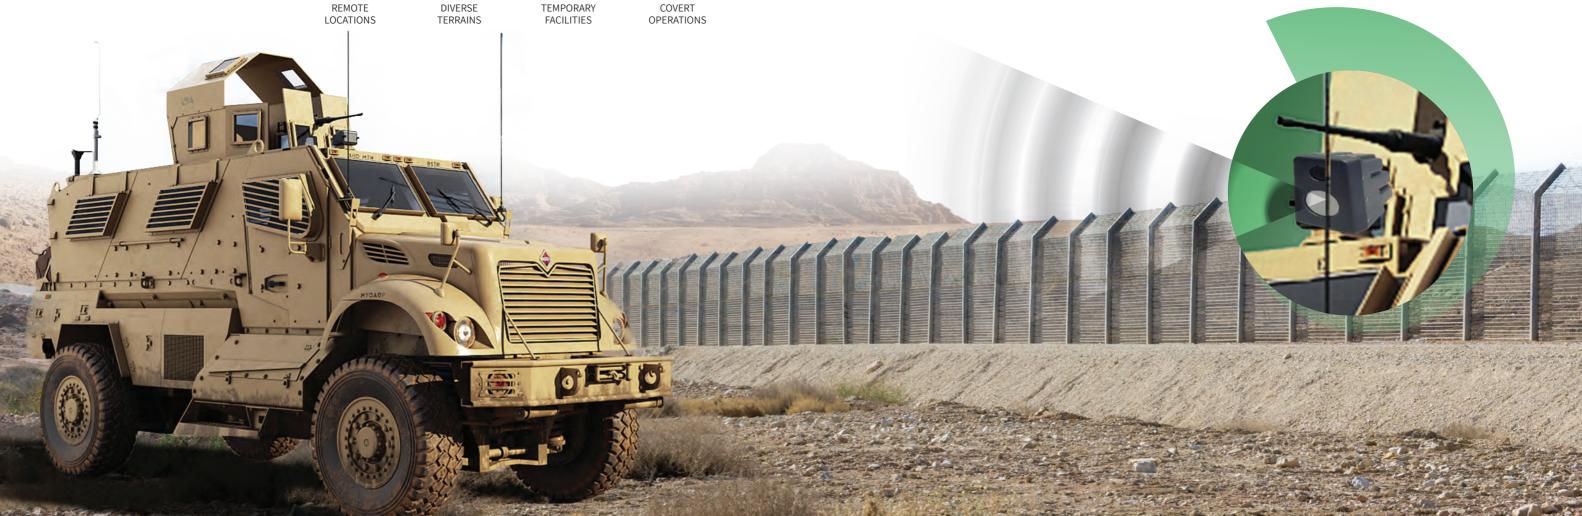

# DETECT, TRACK, IDENTIFY & REACT

Our flexibility enables us to build customised mobile platforms that meet your specific cross-site threats. integrating cutting-edge multi-sensors, independent power sources and communication systems to various mobile platforms, BeeSense offers a wide suite of modular, scalable mobile solutions and systems for advanced protection of monitored, unattended, remote and isolated critical sites, borders, and other sensitive facilities.

Equipped with advanced multi-sensors adapted to on-the move operations, our customised vehicles provide field patrol agents with the tools to gather real-time actionable intelligence AND ensure dynamic monitoring for fast response and mitigation of various threats.

AUTONOMOUS, VEHICLE MOUNTED MULTI- SENSOR