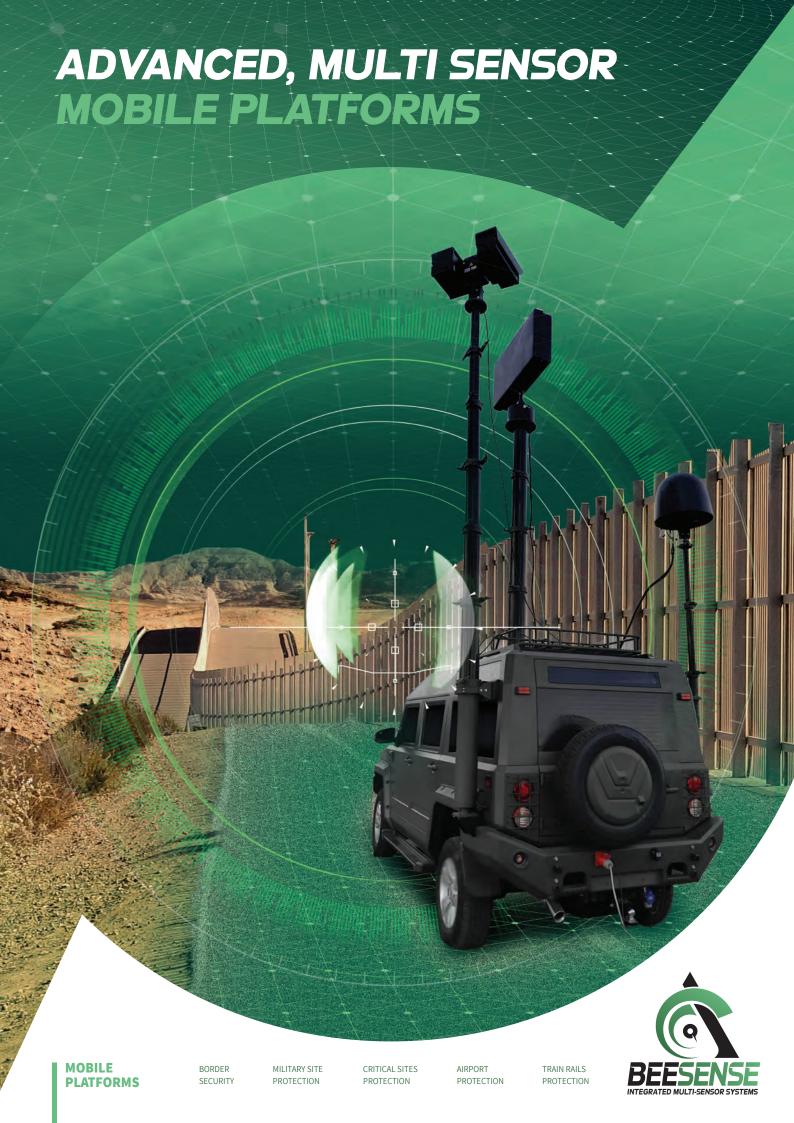

# DETECT, TRACK, IDENTIFY & REACT

Our flexibility enables us to build customised mobile platforms that meet your specific cross-site threats. integrating cutting-edge multi-sensors, independent power sources and communication systems to various mobile platforms, BeeSense offers a wide suite of modular, scalable mobile solutions and systems for advanced protection of monitored, unattended, remote and isolated critical sites, borders, and other sensitive facilities.

# **OUR UNIQUE,** INTEGRATED SOLUTION

BEESENSE provides the ultimate mobile platforms for Law Enforcement, Intelligence Agencies and military units for surveillance operations, intelligence gathering missions and reconnaissance.

Equipped with advanced multi-sensors adapted to on-the move operations, our customised vehicles provide field patrol agents with the tools to gather real-time actionable intelligence AND ensure dynamic monitoring for fast response and mitigation of various threats.