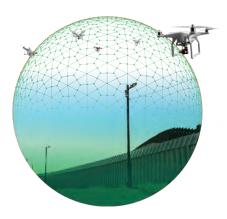

#### **ANTI-DRONE SYSTEMS**

Customised, scalable, multi-layered, modular systems to detect, verify, and neutralise unauthorised drones.

- 360° coverage.
- Multi-range radar & E/O observation
- Drone detection and identification
- RF jamming