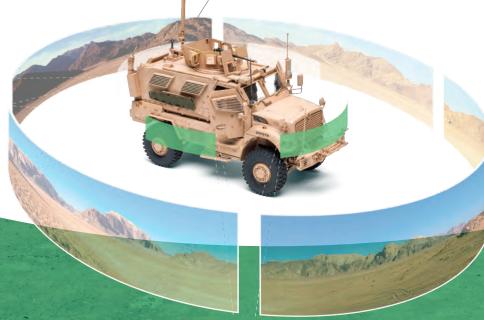

Equipped with advanced multi-sensors adapted to on-the move operations, our customised vehicles provide field patrol agents with the tools to gather real-time actionable intelligence AND ensure dynamic monitoring for fast response and mitigation of various threats.

AUTONOMOUS, VEHICLE MOUNTED MULTI- SENSOR