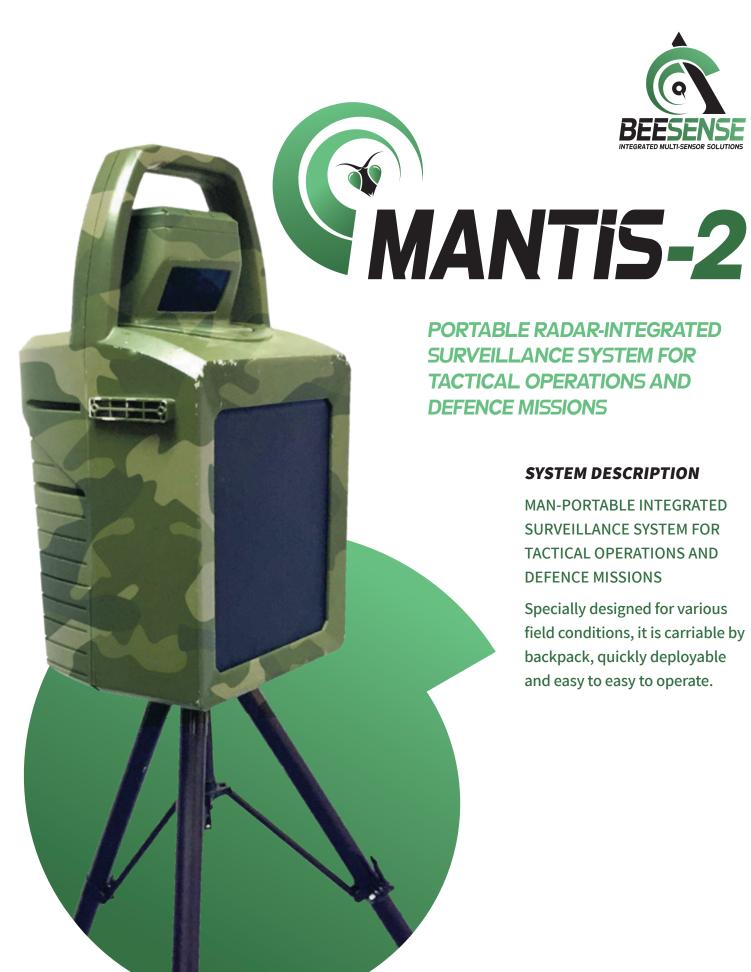

## **APPLICATIONS**

The MANTIS family is the optimal cost effective solution for:

Deployment

Full Terrain Dominance From Any Required Position

MANTIS-2 IS A PORTABLE, MULTI-SENSOR TARGET OBSERVATION AND SURVEILLANCE SYSTEM BASED ON SERAPHIM'S RAPHAEL FOR MAXIMUM PERSISTENT TERRAIN DOMINANCE BY BOTH VEHICLE-MOUNTED AND DISMOUNTED PERSONNEL FROM A SAFE DISTANCE.