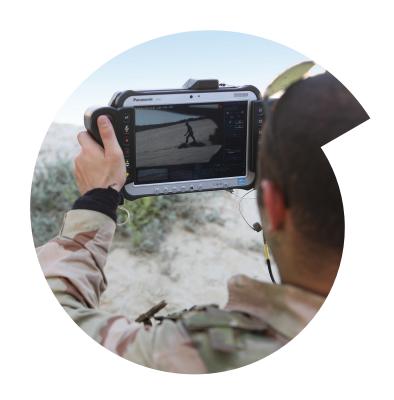

Unlike other systems, the entire process of calibrating GABRIEL's electro-optics and radar with its tablet displayed map takes a matter of minutes. GABRIEL is innovative in that it brings integrated capabilities to forces on the move. Radar detection and live video from GABRIEL are streamed to a portable device via WiFi, cellular or cable communication. This information is disseminated quickly for a rapid tactical response to emerging threats.